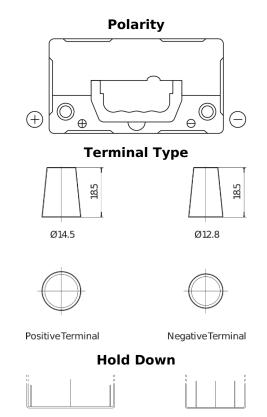

## **AGM EK457**

| Part number                    | EK457          |
|--------------------------------|----------------|
| Technology                     | AGM            |
| EAN/GTIN                       | 3661024038089  |
| Voltage                        | 12 V           |
| Capacity                       | 45.0 Ah        |
| CCA                            | 380 A          |
| Length                         | 237 mm         |
| Width                          | 127 mm         |
| Height                         | 227 mm         |
| Box size                       | B24            |
| Polarity                       | ETN 1          |
| Terminal Type                  | JIS taper post |
| Hold Down                      | В0             |
| Weights (subject of variation) | 13.50 kg       |